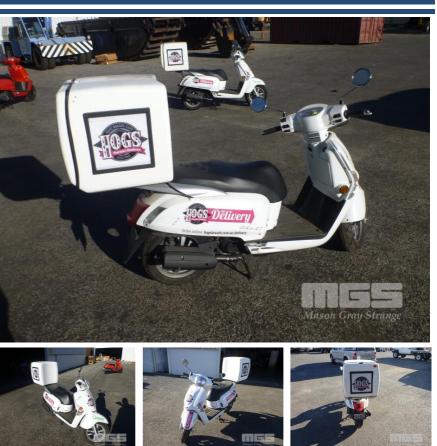

## 2018 KYMCO LIKE 50 SCOOTER

## **Asset Details**

| Build Date:   | 2018    |  |  |
|---------------|---------|--|--|
| Compliance:   |         |  |  |
| Make:         | КҮМСО   |  |  |
| Model:        | LIKE 50 |  |  |
| Variant:      |         |  |  |
| Series:       |         |  |  |
| Body Type:    | SCOOTER |  |  |
| Engine Size:  | 50cc    |  |  |
| Transmission: |         |  |  |
| Fuel Type:    | PETROL  |  |  |
| Ext. Colour:  | WHITE   |  |  |
| Int. Colour:  |         |  |  |
| Doors:        |         |  |  |
| Seats:        |         |  |  |
| Drive Type:   |         |  |  |

## **Asset Identification**

| Odometer:  | 1,453kms<br>SHOWING | Rego: | S04 BEE | State: |     | Expiry:        |    |
|------------|---------------------|-------|---------|--------|-----|----------------|----|
| VIN:       | LC2D11000J5100114   |       |         | PIN:   |     |                |    |
| Engine No: | KG10A5100447        |       |         | Hours: |     |                |    |
| Papers:    | YES                 | Keys: | 2       | Books: | YES | Service Books: | NO |