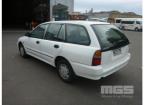

# 1997 MITSUBISHI LANCER GLXi STATION WAGON

## **Asset Details**

**Build Date:** 10/1997 Compliance: 12/1997 **MITSUBISHI** Make: **LANCER** Model: **GLXi** Variant: Series: **Body Type:** STATION WAGON 1.8 LITRE 4 CYLINDER **Engine Size: Transmission:** 3 SPEED AUTOMATIC **TRANSMISSION PETROL Fuel Type: Ext. Colour:** WHITE DUCO Int. Colour: **GREY** 4 Doors: 5 Seats: **FWD Drive Type:** 

#### Condition

| Location                | Damage                  |  |
|-------------------------|-------------------------|--|
| DRIVERS DOOR SMALL DENT |                         |  |
| PASSENGER TAIL LIGHT    | HOLE IN LIGHT           |  |
|                         | PAINT CHIPS & SCRATCHES |  |