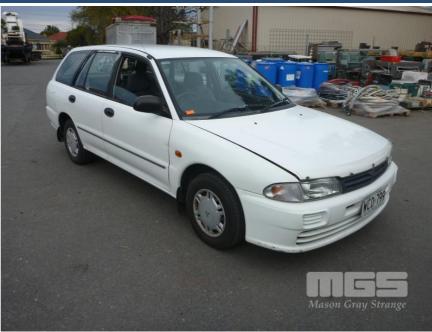

# 1997 MITSUBISHI LANCER GLXi STATION WAGON

## **Asset Details**

**Build Date:** 10/1997 Compliance: 12/1997 **MITSUBISHI** Make: **LANCER** Model: **GLXi** Variant: Series: **Body Type:** STATION WAGON 1.8 LITRE 4 CYLINDER **Engine Size: Transmission:** 3 SPEED AUTOMATIC **TRANSMISSION PETROL Fuel Type: Ext. Colour:** WHITE DUCO Int. Colour: **GREY** 4 Doors: 5 Seats: **FWD Drive Type:** 

#### **Asset Identification**

| Odometer:         | 231,342kms<br>SHOWING | Rego: | WCD 799 | State: |     | Expiry:        |     |
|-------------------|-----------------------|-------|---------|--------|-----|----------------|-----|
| VIN:              | JMFLRCB5WVU000733     |       |         | PIN:   |     |                |     |
| <b>Engine No:</b> | 4G93HT1943            |       |         | Hours: |     |                |     |
| Papers:           | YES                   | Keys: | 1       | Books: | YES | Service Books: | YES |

#### Condition

| Location                | Damage                  |  |
|-------------------------|-------------------------|--|
| DRIVERS DOOR SMALL DENT |                         |  |
| PASSENGER TAIL LIGHT    | HOLE IN LIGHT           |  |
|                         | PAINT CHIPS & SCRATCHES |  |