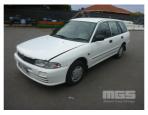

# 1997 MITSUBISHI LANCER GLXi STATION WAGON

## **Asset Details**

**Build Date:** 10/1997 Compliance: 12/1997 **MITSUBISHI** Make: **LANCER** Model: **GLXi** Variant: Series: **Body Type:** STATION WAGON 1.8 LITRE 4 CYLINDER **Engine Size: Transmission:** 3 SPEED AUTOMATIC **TRANSMISSION PETROL Fuel Type: Ext. Colour:** WHITE DUCO Int. Colour: **GREY** 4 Doors: 5 Seats: **FWD Drive Type:** 

#### Condition

| Location                | Damage                  |  |
|-------------------------|-------------------------|--|
| DRIVERS DOOR SMALL DENT |                         |  |
| PASSENGER TAIL LIGHT    | HOLE IN LIGHT           |  |
|                         | PAINT CHIPS & SCRATCHES |  |