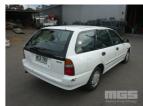

# 1997 MITSUBISHI LANCER GLXi STATION WAGON

## **Asset Details**

**Build Date:** 10/1997 Compliance: 12/1997 **MITSUBISHI** Make: **LANCER** Model: **GLXi** Variant: Series: **Body Type:** STATION WAGON 1.8 LITRE 4 CYLINDER **Engine Size: Transmission:** 3 SPEED AUTOMATIC **TRANSMISSION PETROL Fuel Type: Ext. Colour:** WHITE DUCO Int. Colour: **GREY** 4 Doors: 5 Seats: **FWD Drive Type:** 

#### Condition

| Location                | Damage                  |  |
|-------------------------|-------------------------|--|
| DRIVERS DOOR SMALL DENT |                         |  |
| PASSENGER TAIL LIGHT    | HOLE IN LIGHT           |  |
|                         | PAINT CHIPS & SCRATCHES |  |