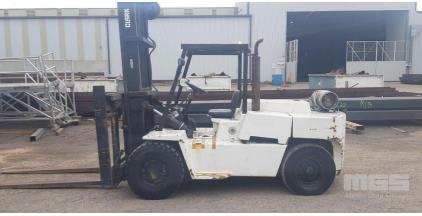

## CIRCA 1980's CLARK C500Y155 FORKLIFT

## **Features**

S/NO: Y1015.002AUF4332

CAPACITY: 7T HEIGHT: 3300mm

ALL OPERATIONAL CONDITION

(LOCATED AT SAMARAS CRANES, 96-106 GRAND TRUNKWAY, GILLMAN) (CONTACT ANDREW MAROS, 0418 845 884 FOR INSPECTION)