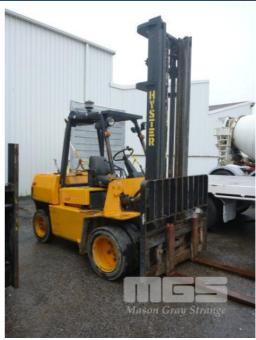

# **HYSTER H400XLS-6 FORKLIFT**

#### **Asset Details**

**Build Date:** Make: **HYSTER** Model: H400XLS-6 Series: **Drive Type: Axle Config: Body Type: FORKLIFT Gearbox: Transmission: Engine Make: Engine Size:** DIESEL/LPG **Fuel Type:** Diff Make / Size: Suspension: **Ext Colour:** Tyre Size: **Tyre Condition:** 

### **Features**

4.4T SOLID TYRES 2 STAGE MAST SIDE SHIFT