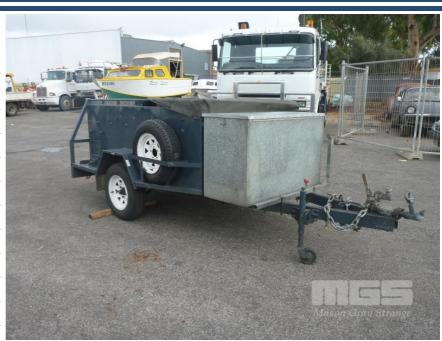

## 2006 ADELAIDE TRAILER FACTORY 7x5' SINGLE AXLE PIPE THREAD TRAILER

## **Asset Details**

Build Date: 2006

Make: ADELAIDE TRAILER

**FACTORY** 

Length: 7x5'

Sub Cat:

Axle Config: SINGLE AXLE

Body Type: PIPE THREAD TRAILER

Model: BOX

**ATM:** 400kg

Volume: Rating:

Suspension:

Axle Type:

Rim Type:

Tyre Size:

**Brakes:** 

## **Features**

14" SUNRAYSIA RIMS BRAKES BALL HITCH TOOL BOX FITTED WITH REX PIPE THREADER INTERNAL PARTITION WALL MOD: N50AV 240V