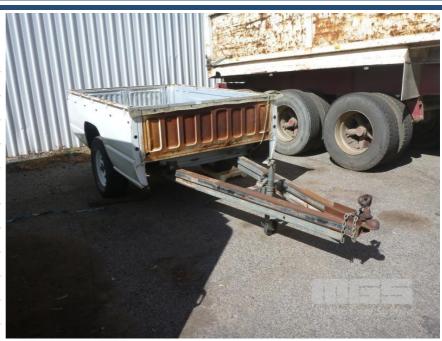

## 7x5' SINGLE AXLE HOMEMADE UTE TUB TRAILER

## **Features**

MITSUBISHI TUB, 15" SUNRAYSIA RIMS, JOCKEY WHEEL, BALL HITCH