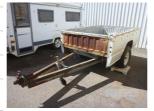

## 7x5' SINGLE AXLE HOMEMADE UTE TUB TRAILER

## **Features**

MITSUBISHI TUB, 15" SUNRAYSIA RIMS, JOCKEY WHEEL, BALL HITCH