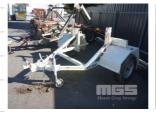

## 2006 MCLATCHEY ENGINEERING SINGLE AXLE CABLE TRAILER

## **Asset Details**

**Build Date:** 2006

Make: **MCLATCHEY ENGINEERING** 

Length:

**Sub Cat:** 

SINGLE AXLE **Axle Config:** 

**Body Type:** CABLE TRAILER

Model:

## **Features**

50mm HITCH, CABLE BRAKES