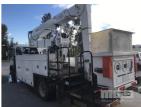

## 2006 ISUZU FTR900LONG 900 LONG 4x2 TOWER TRUCK

## **Asset Details**

10/2006 **Build Date:** 

Compliance:

ISUZU Make:

FTR900LONG Model:

Variant: 900 LONG

Series:

**Body Type: TOWER TRUCK** 

## **Features**

FITTED WITH GMJ TOWER CRANE

MOD: LLF16.350/5 S/NO: LLF16.1170106 DOM: 05/2006

7.5m HEIGHT

SWL: 300kg NEXT INSPECTION DUE 3/2022

SIDE MOUNT TOOLBOXES, STABILISERS, VICE & LADDER RACK