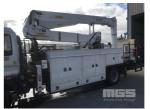

## 2006 ISUZU FTR900LONG 900 LONG 4x2 TOWER TRUCK

## **Asset Details**

10/2006 **Build Date:** 

Compliance:

ISUZU Make:

FTR900LONG Model:

Variant: 900 LONG

Series:

**Body Type: TOWER TRUCK** 

## **Features**

FITTED WITH GMJ TOWER CRANE

MOD: LLF16.350/5 S/NO: LLF16.1170106 DOM: 05/2006

7.5m HEIGHT

SWL: 300kg NEXT INSPECTION DUE 3/2022

SIDE MOUNT TOOLBOXES, STABILISERS, VICE & LADDER RACK