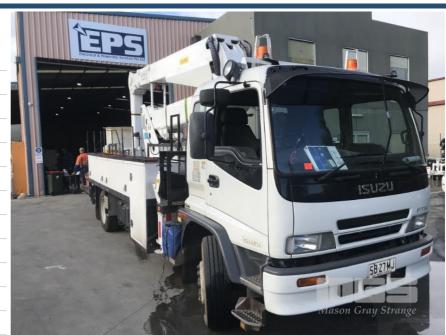

## 2006 ISUZU FTR900LONG 900 LONG 4x2 TOWER TRUCK

## **Asset Details**

10/2006 **Build Date:** 

Compliance:

ISUZU Make:

FTR900LONG Model:

Variant: 900 LONG

Series:

**Body Type: TOWER TRUCK** 

## **Features**

FITTED WITH GMJ TOWER CRANE

MOD: LLF16.350/5 S/NO: LLF16.1170106 DOM: 05/2006

7.5m HEIGHT

SWL: 300kg NEXT INSPECTION DUE 3/2022

SIDE MOUNT TOOLBOXES, STABILISERS, VICE & LADDER RACK