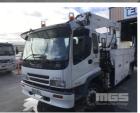

## 2006 ISUZU FTR900LONG 900 LONG 4x2 TOWER TRUCK

## **Asset Details**

10/2006 **Build Date:** 

Compliance:

ISUZU Make:

FTR900LONG Model:

Variant: 900 LONG

Series:

**Body Type: TOWER TRUCK** 

## **Features**

FITTED WITH GMJ TOWER CRANE

MOD: LLF16.350/5 S/NO: LLF16.1170106 DOM: 05/2006

7.5m HEIGHT

SWL: 300kg NEXT INSPECTION DUE 3/2022

SIDE MOUNT TOOLBOXES, STABILISERS, VICE & LADDER RACK