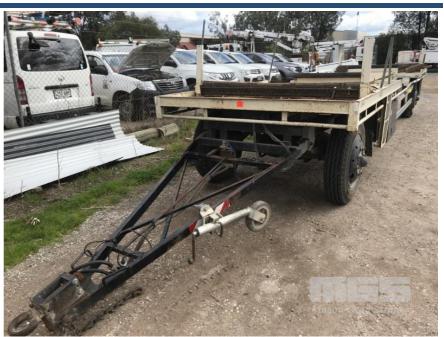

## TREG TRAILER EX ETSA UTILITIES POLE CARRYING TRAILER

## **Features**

7.9m (L) x 2110 (W) A-FRAME WITH TURNTABLE 90mm PINTLE HITCH UL: 2.5T GVM: 7.7T SPARE TYRE & TOOL BOX