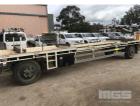

## TREG TRAILER EX ETSA UTILITIES POLE CARRYING TRAILER

## **Features**

7.9m (L) x 2110 (W) A-FRAME WITH TURNTABLE 90mm PINTLE HITCH UL: 2.5T GVM: 7.7T SPARE TYRE & TOOL BOX