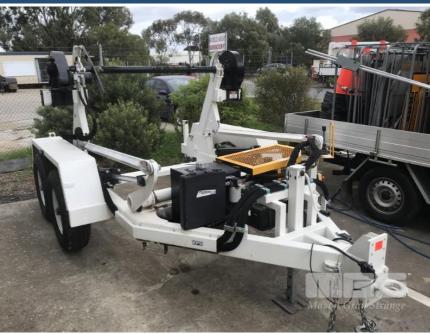

## 03 / 2017 AERIAL ACCESS AUSTRALIA DUAL AXLE CABLE JINKER

## **Asset Details**

**Build Date:** 3/2017

**AERIAL ACCESS** Make:

**AUSTRALIA** 

Length:

Sub Cat:

**DUAL AXLE Axle Config:** 

**Body Type: CABLE JINKER** 

Model:

ATM:

Volume: Rating:

Suspension:

**Axle Type:** 

Rim Type: 8 STUD RIMS

Tyre Size:

**ELECTRIC BRAKES Brakes:** 

## **Features**

MOD: AA7208

LOAD CAPACITY: 3,180kg ELECTRIC START PETROL/HYDRAULIC DRIVE

KOHLE ENGINE 2.45m (W)

3.99m (L)

MAX REÉL WEIGHT: 2,900kg HITCH PINTLE EYE: 75mm REAR STABILIZERS, LED LIGHT