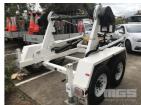

## 03 / 2017 AERIAL ACCESS AUSTRALIA DUAL AXLE CABLE JINKER

## **Features**

MOD: AA7208

LOAD CAPACITY: 3,180kg ELECTRIC START PETROL/HYDRAULIC DRIVE

KOHLE ENGINE 2.45m (W)

3.99m (L)

MAX REÉL WEIGHT: 2,900kg HITCH PINTLE EYE: 75mm REAR STABILIZERS, LED LIGHT