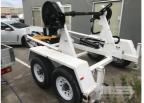

## 03 / 2017 AERIAL ACCESS AUSTRALIA DUAL AXLE CABLE JINKER

## **Features**

MOD: AA7208

LOAD CAPACITY: 3,180kg ELECTRIC START PETROL/HYDRAULIC DRIVE

KOHLE ENGINE 2.45m (W)

3.99m (L)

MAX REÉL WEIGHT: 2,900kg HITCH PINTLE EYE: 75mm REAR STABILIZERS, LED LIGHT