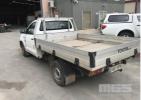

## 2012 TOYOTA HILUX WORKMATE 150 SERIES TRAYTOP UTILITY 4x2

## **Asset Details**

**Build Date:** 2/2012

Compliance:

Make: TOYOTA

Model: HILUX WORKMATE

Variant:

Series: 150 SERIES

Body Type: TRAYTOP UTILITY

**Engine Size:** 

Transmission: 5 SPEED MANUAL

TRANSMISSION

Fuel Type: UNLEADED

Ext. Colour: WHITE DUCO

Int. Colour:

Doors:

Seats:

**Drive Type:** 4x2

## Asset Identification

| Odometer:         | 90,700kms<br>SHOWING | Rego: | S847 APR | State: |     | Expiry:        |    |
|-------------------|----------------------|-------|----------|--------|-----|----------------|----|
| VIN:              | MR0CX12G200080735    |       |          | PIN:   |     |                |    |
| <b>Engine No:</b> | 2TR7214178           |       |          | Hours: |     |                |    |
| Papers:           | YES                  | Keys: | 1        | Books: | YES | Service Books: | NO |

## **Features**

AIR CON, DROP SIDE CB RADIO SAFETY HAZARD LIGHT