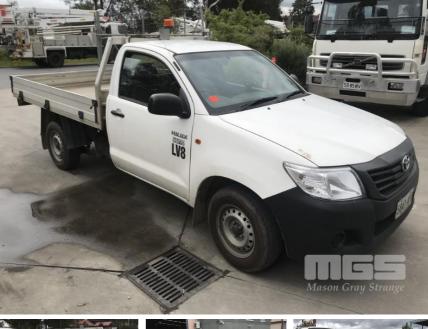

## 2012 TOYOTA HILUX WORKMATE 150 SERIES TRAYTOP UTILITY 4x2

## **Asset Details**

**Build Date:** 2/2012

Compliance:

Make: TOYOTA

Model: HILUX WORKMATE

Variant:

Series: 150 SERIES

Body Type: TRAYTOP UTILITY

**Engine Size:** 

Transmission: 5 SPEED MANUAL

TRANSMISSION

Fuel Type: UNLEADED

Ext. Colour: WHITE DUCO

Int. Colour:

Doors:

Seats:

**Drive Type:** 4x2

## Asset Identification

| Odometer:         | 90,700kms<br>SHOWING | Rego: | S847 APR | State: |     | Expiry:        |    |
|-------------------|----------------------|-------|----------|--------|-----|----------------|----|
| VIN:              | MR0CX12G200080735    |       |          | PIN:   |     |                |    |
| <b>Engine No:</b> | 2TR7214178           |       |          | Hours: |     |                |    |
| Papers:           | YES                  | Keys: | 1        | Books: | YES | Service Books: | NO |

## **Features**

AIR CON, DROP SIDE CB RADIO SAFETY HAZARD LIGHT