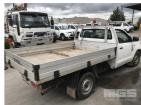

## 2012 TOYOTA HILUX WORKMATE 150 SERIES TRAYTOP UTILITY 4x2

## **Asset Details**

**Build Date:** 2/2012

Compliance:

Make: TOYOTA

Model: HILUX WORKMATE

Variant:

Series: 150 SERIES

Body Type: TRAYTOP UTILITY

**Engine Size:** 

Transmission: 5 SPEED MANUAL

TRANSMISSION

Fuel Type: UNLEADED

Ext. Colour: WHITE DUCO

Int. Colour:

Doors:

Seats:

**Drive Type:** 4x2

## Asset Identification

| Odometer:         | 90,700kms<br>SHOWING | Rego: | S847 APR | State: |     | Expiry:        |    |
|-------------------|----------------------|-------|----------|--------|-----|----------------|----|
| VIN:              | MR0CX12G200080735    |       |          | PIN:   |     |                |    |
| <b>Engine No:</b> | 2TR7214178           |       |          | Hours: |     |                |    |
| Papers:           | YES                  | Keys: | 1        | Books: | YES | Service Books: | NO |

## **Features**

AIR CON, DROP SIDE CB RADIO SAFETY HAZARD LIGHT