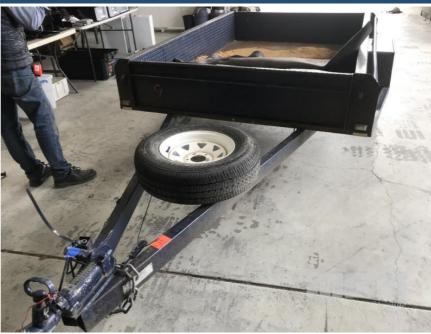

## **MODERN 8x5' BOX TRAILER**

## **Features**

BRAKES, COUPLER SPORTS RIMS SPARE WHEEL RATED: 1,400kg