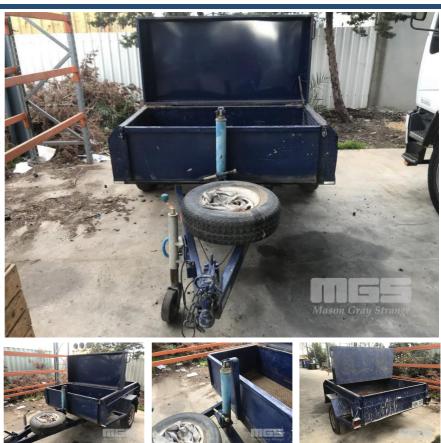

## 01 / 2013 MODERN SINGLE AXLE TIPPER TRAILER

## **Features**

GTM: 1,400kg HAND HYDRAULIC BRAKES 50mm COUPLER 2100 x 1500mm 1500 x 750mm TOOL BOX 1300 x 1500 LOAD AREA HEAVY DUTY JOCKEY WHEEL