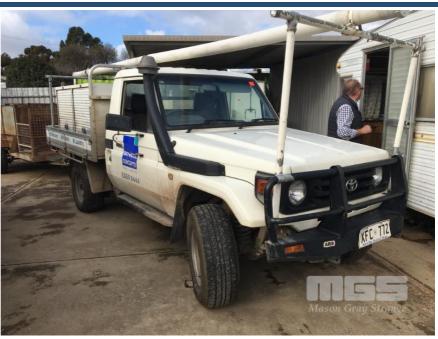

# 2002 TOYOTA LANDCRUISER H2J79R SINGLE CAB TRAYTOP 4x4

### **Asset Details**

| <b>Build Date:</b>  | 9/2002                         |
|---------------------|--------------------------------|
| Compliance:         | 9/2002                         |
| Make:               | ТОУОТА                         |
| Model:              | LANDCRUISER                    |
| Variant:            | H2J79R                         |
| Series:             |                                |
| <b>Body Type:</b>   | SINGLE CAB TRAYTOP             |
| <b>Engine Size:</b> | 4.1 LITRE                      |
| Transmission:       | 5 SPEED MANUAL<br>TRANSMISSION |
| Fuel Type:          | DIESEL                         |
| Ext. Colour:        | WHITE DUCO                     |
| Int. Colour:        | GREY                           |
| Doors:              | 2                              |
| Seats:              | 3                              |
| Drive Type:         | 4x4                            |

# **Features**

AIR CON, ALLOY TRAY, BULL BAR, LADDER RACK, POWER STEERING, SIDE STEP, SPARE WHEEL, TOOL BOX, TOW BAR, FITTED WITH ASSORTED TOOL BOXES

## Condition

| Location | Damage                            |
|----------|-----------------------------------|
|          | BULL BAR & FRONT L/H GUARD DAMAGE |