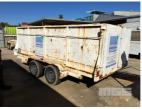

# 14 x 6' TANDEM AXLE TIPPING TRAILER (4.3 x 1.8m)

## **Features**

HIGH SIDED GVM/GTM 3800kg BALL HITCH, ELECTRIC BRAKES, HYDRAULIC TIPPING, SPARE TYRE, DOUBLE REAR DOORS, WHITE DUCO, TYRES AVERAGE CONDITION

(NO COMPLIANCE PLATE OR CHASSIS NUMBER, MAKE UNKNOWN)