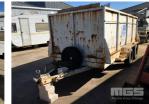

# 14 x 6' TANDEM AXLE TIPPING TRAILER (4.3 x 1.8m)

## **Features**

HIGH SIDED GVM/GTM 3800kg BALL HITCH, ELECTRIC BRAKES, HYDRAULIC TIPPING, SPARE TYRE, DOUBLE REAR DOORS, WHITE DUCO, TYRES AVERAGE CONDITION

(NO COMPLIANCE PLATE OR CHASSIS NUMBER, MAKE UNKNOWN)