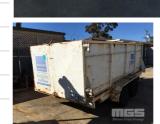

# 14 x 6' TANDEM AXLE TIPPING TRAILER (4.3 x 1.8m)

## **Features**

HIGH SIDED GVM/GTM 3800kg BALL HITCH, ELECTRIC BRAKES, HYDRAULIC TIPPING, SPARE TYRE, DOUBLE REAR DOORS, WHITE DUCO, TYRES AVERAGE CONDITION

(NO COMPLIANCE PLATE OR CHASSIS NUMBER, MAKE UNKNOWN)