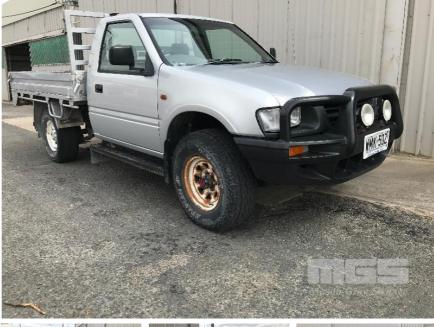

# 2000 HOLDEN TF RODEO TRAYTOP UTILITY 4x4

## **Asset Details**

**Build Date:** 12/2000

Compliance:

Make: HOLDEN

Model: TF RODEO

Variant:

Series:

Body Type: TRAYTOP UTILITY

Engine Size: 2.8 LITRE

**Transmission:** 5 SPEED MANUAL

**TRANSMISSION** 

Fuel Type: TURBO DIESEL

Ext. Colour: SILVER DUCO

Int. Colour:

Doors:

Seats:

Drive Type: 4x4

## **Features**

BULL BAR, FOG LAMPS, 1 x OWNER