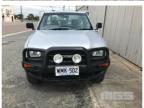

#### **Asset Identification**

| Odometer:         | 419,342kms<br>SHOWING | Rego: | WMK 502 | State: |     | Expiry:        |     |
|-------------------|-----------------------|-------|---------|--------|-----|----------------|-----|
| VIN:              |                       |       |         | PIN:   |     |                |     |
| <b>Engine No:</b> |                       |       |         | Hours: |     |                |     |
| Papers:           | YES                   | Keys: | 2       | Books: | YES | Service Books: | YES |

## **Features**

BULL BAR, FOG LAMPS, 1 x OWNER