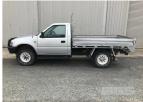

# 2000 HOLDEN TF RODEO TRAYTOP UTILITY 4x4

## **Asset Details**

**Build Date:** 12/2000

Compliance:

Make: HOLDEN

Model: TF RODEO

Variant:

Series:

Body Type: TRAYTOP UTILITY

Engine Size: 2.8 LITRE

**Transmission:** 5 SPEED MANUAL

**TRANSMISSION** 

Fuel Type: TURBO DIESEL

Ext. Colour: SILVER DUCO

Int. Colour:

Doors:

Seats:

Drive Type: 4x4