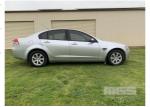

## **2009 HOLDEN VE OMEGA SEDAN**

## **Asset Details**

Build Date: 2009

Compliance:

Make: HOLDEN

Model: VE OMEGA

Variant:

Series:

Body Type: SEDAN

**Engine Size:** 3.6 LITRE V6 ENGINE

Transmission: AUTOMATIC TRANSMISSION

Fuel Type: FACTORY GAS

Ext. Colour: SILVER DUCO

Int. Colour:

Doors:

Seats:

**Drive Type:** 

## **Asset Identification**

| Odometer:         | 290,098kms<br>SHOWING | Rego: | S178 AAI | State: |     | Expiry:        |     |
|-------------------|-----------------------|-------|----------|--------|-----|----------------|-----|
| VIN:              | 6G1EK55769L322233     |       |          | PIN:   |     |                |     |
| <b>Engine No:</b> | LY7090420027          |       |          | Hours: |     |                |     |
| Papers:           | YES                   | Keys: | 2        | Books: | YES | Service Books: | YES |