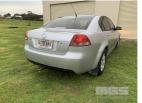

## **2009 HOLDEN VE OMEGA SEDAN**

## **Asset Details**

Build Date: 2009

Compliance:

Make: HOLDEN

Model: VE OMEGA

Variant:

Series:

Body Type: SEDAN

**Engine Size:** 3.6 LITRE V6 ENGINE

Transmission: AUTOMATIC TRANSMISSION

Fuel Type: FACTORY GAS

Ext. Colour: SILVER DUCO

Int. Colour:

Doors:

Seats:

**Drive Type:** 

## **Asset Identification**

| Odometer:         | 290,098kms<br>SHOWING | Rego: | S178 AAI | State: |     | Expiry:        |     |
|-------------------|-----------------------|-------|----------|--------|-----|----------------|-----|
| VIN:              | 6G1EK55769L322233     |       |          | PIN:   |     |                |     |
| <b>Engine No:</b> | LY7090420027          |       |          | Hours: |     |                |     |
| Papers:           | YES                   | Keys: | 2        | Books: | YES | Service Books: | YES |