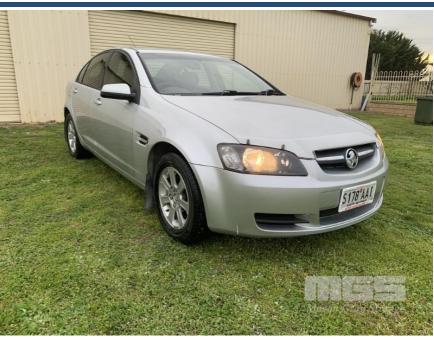

## **2009 HOLDEN VE OMEGA SEDAN**

## **Asset Details**

Build Date: 2009

Compliance:

Make: HOLDEN

Model: VE OMEGA

Variant:

Series:

Body Type: SEDAN

**Engine Size:** 3.6 LITRE V6 ENGINE

Transmission: AUTOMATIC TRANSMISSION

Fuel Type: FACTORY GAS

Ext. Colour: SILVER DUCO

Int. Colour:

Doors:

Seats:

**Drive Type:** 

## **Asset Identification**

| Odometer:         | 290,098kms<br>SHOWING | Rego: | S178 AAI | State: |     | Expiry:        |     |
|-------------------|-----------------------|-------|----------|--------|-----|----------------|-----|
| VIN:              | 6G1EK55769L322233     |       |          | PIN:   |     |                |     |
| <b>Engine No:</b> | LY7090420027          |       |          | Hours: |     |                |     |
| Papers:           | YES                   | Keys: | 2        | Books: | YES | Service Books: | YES |