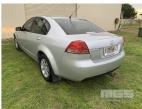

## **2009 HOLDEN VE OMEGA SEDAN**

## **Asset Details**

Build Date: 2009

Compliance:

Make: HOLDEN

Model: VE OMEGA

Variant:

Series:

Body Type: SEDAN

**Engine Size:** 3.6 LITRE V6 ENGINE

Transmission: AUTOMATIC TRANSMISSION

Fuel Type: FACTORY GAS

Ext. Colour: SILVER DUCO

Int. Colour:

Doors:

Seats:

**Drive Type:** 