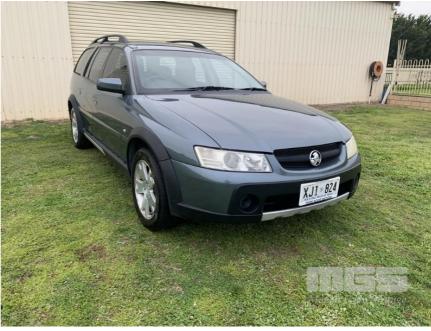

## 2006 HOLDEN ADVENTRA CX6 STATION WAGON AWD

## **Asset Details**

Build Date: 2006

Compliance:

Make: HOLDEN

Model: ADVENTRA CX6

Variant:

Series:

Body Type: STATION WAGON

**Engine Size:** 3.6 LITRE V6 ENGINE

**Transmission:** AUTOMATIC TRANSMISSION

Fuel Type:

Ext. Colour: GREY DUCO

Int. Colour: LEATHER TRIM

Doors:

Seats:

**Drive Type:** AWD

## **Asset Identification**

| Odometer:         | 178,114kms<br>SHOWING | Rego: | XJI 824 | State: |     | Expiry:        |     |
|-------------------|-----------------------|-------|---------|--------|-----|----------------|-----|
| VIN:              | 6G1ZM84756L821969     |       |         | PIN:   |     |                |     |
| <b>Engine No:</b> | H7N061220335          |       |         | Hours: |     |                |     |
| Papers:           | YES                   | Keys: | 2       | Books: | YES | Service Books: | YES |

## **Features**

ROOF RACKS, TINTED WINDOWS