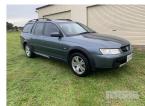

## 2006 HOLDEN ADVENTRA CX6 STATION WAGON AWD

## **Asset Details**

Build Date: 2006

Compliance:

Make: HOLDEN

Model: ADVENTRA CX6

Variant:

Series:

Body Type: STATION WAGON

**Engine Size:** 3.6 LITRE V6 ENGINE

**Transmission:** AUTOMATIC TRANSMISSION

Fuel Type:

Ext. Colour: GREY DUCO

Int. Colour: LEATHER TRIM

Doors:

Seats:

**Drive Type:** AWD