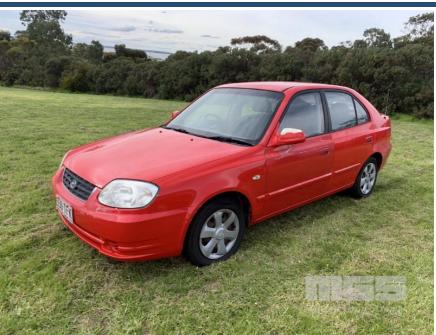

## **2004 HYUNDAI ACCENT HATCH**

## **Asset Details**

Build Date: 2004

Compliance:

Make: HYUNDAI

Model: ACCENT

Variant:

Series:

Body Type: HATCH

**Engine Size:** 

Transmission: AUTOMATIC

TRANSMISSION

**Fuel Type:** 

Ext. Colour: RED DUCO

Int. Colour:

Doors: 4

Seats: