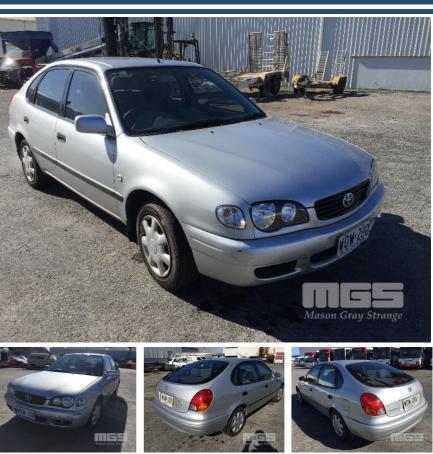

# 2001 TOYOTA COROLLA SECA ASCENT HATCHBACK

## **Asset Details**

| Build Date:   | 2001                |
|---------------|---------------------|
| Compliance:   |                     |
| Make:         | ΤΟΥΟΤΑ              |
| Model:        | COROLLA             |
| Variant:      | SECA ASCENT         |
| Series:       |                     |
| Body Type:    | НАТСНВАСК           |
| Engine Size:  | 1.8 LTR 4 CYLINDER  |
| Transmission: | 4 SPEED AUTO        |
| Fuel Type:    | PETROL              |
| Ext. Colour:  | SILVER              |
| Int. Colour:  | GREY CLOTH INTERIOR |
| Doors:        | 4                   |
| Seats:        | 5                   |
| Drive Type:   |                     |

# **Asset Identification**

| Odometer:  | 55,252            | Rego: | WOW 200 | State: | SA  | Expiry:        |     |
|------------|-------------------|-------|---------|--------|-----|----------------|-----|
| VIN:       | JT764AEB200065549 |       |         | PIN:   |     |                |     |
| Engine No: | 7AJ151947         |       |         | Hours: |     |                |     |
| Papers:    | YES               | Keys: | 3       | Books: | YES | Service Books: | YES |

## Condition

| Location             | Damage                                |
|----------------------|---------------------------------------|
| FRONT PASSENGER SIDE | DAMAGED BUMPER, INDICATOR & QTR PANEL |
| BODY                 | MINOR DENTS & SCRATCHES               |