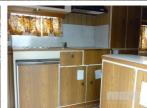

## **Features**

INTERNAL FIT OUT UNDER-BAR FRIDGE 2 BURNER GAS STOVE RANGEHOOD DOUBLE BED 2 X SPARE WHEELS