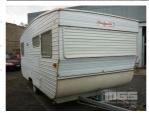

## **ROADSTAR 19' CARAVAN SINGLE AXLE**

## **Asset Details**

**Build Date:** 

Make: ROADSTAR

Length: 19'

Sub Cat: CARAVAN

Axle Config: SINGLE AXLE

**Body Type:** 

Model: