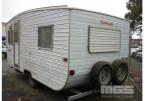

## **ROADSTAR 19' CARAVAN SINGLE AXLE**

## **Asset Details**

**Build Date:** 

Make: ROADSTAR

Length: 19'

Sub Cat: CARAVAN

Axle Config: SINGLE AXLE

**Body Type:** 

Model: