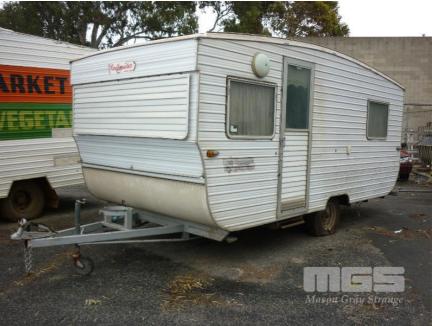

## **ROADSTAR 19' CARAVAN SINGLE AXLE**

## **Asset Details**

**Build Date:** 

Make: ROADSTAR

Length: 19'

Sub Cat: CARAVAN

Axle Config: SINGLE AXLE

**Body Type:** 

Model:

## **Asset Identification**

| Rego:     | TXF-182 | State: | SA | Expiry:           |          | Papers: | NO |
|-----------|---------|--------|----|-------------------|----------|---------|----|
| Plant No: |         |        |    | VIN / Chassis:    | RM82-005 |         |    |
| S/N:      |         |        |    | <b>Hubometer:</b> |          |         |    |