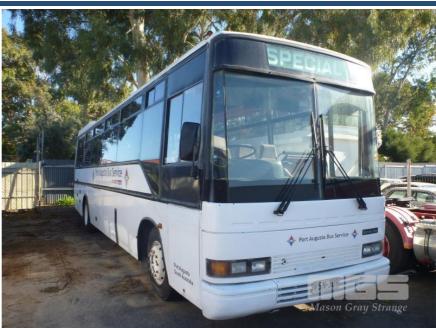

## 1995 MERCEDES BENZ PMC OH1418/60 160 4x2 BUS

## **Asset Details**

| Build Date:       | 1995                |         |  |  |  |
|-------------------|---------------------|---------|--|--|--|
| Compliance:       | 5/1995              |         |  |  |  |
| Make:             | MERCEDES BENZ       |         |  |  |  |
| Model:            | PMC                 |         |  |  |  |
| Variant:          | OH1418/60           |         |  |  |  |
| Series:           | 160                 |         |  |  |  |
| Body Type:        | BUS                 |         |  |  |  |
| Gearbox:          | 5 SPEED             |         |  |  |  |
| Transmission:     | MANUAL TRANSMISSION |         |  |  |  |
| Engine Make:      | MERC                |         |  |  |  |
| Engine Size:      | 6 CYLINDER          |         |  |  |  |
| Fuel Type:        | DIESEL              |         |  |  |  |
| Diff Make / Size: |                     |         |  |  |  |
| Suspension:       | AIRBAG SUSPENSION   |         |  |  |  |
| Ext Colour:       | WHITE DUCO          |         |  |  |  |
| Tyre Size:        | 22.5                |         |  |  |  |
| Tyre Condition:   |                     |         |  |  |  |
| Doors:            | 1                   | Seats:  |  |  |  |
| Volume:           |                     | Height: |  |  |  |
|                   |                     |         |  |  |  |

| Doors:  | 1        | Seats:  | 49 | Length: | Capacity: |  |
|---------|----------|---------|----|---------|-----------|--|
| Volume: |          | Height: |    | Width:  | GVM:      |  |
| GCM:    | 14,200kg | SWL:    |    | HP:     | Tare:     |  |

## **Asset Identification**

| Odometer:  | 962,155kms<br>SHOWING | Rego:   | VSN 309 | State: |    | Expiry:        |    |
|------------|-----------------------|---------|---------|--------|----|----------------|----|
| VIN:       | WDB3820046            | 1029984 |         | PIN:   |    |                |    |
| Engine No: | 37695260240528        |         |         | Hours: |    |                |    |
| Papers:    | YES                   | Keys:   | 1       | Books: | NO | Service Books: | NO |