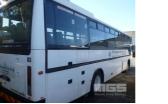

## 1995 MERCEDES BENZ PMC OH1418/60 160 4x2 BUS

## **Asset Details**

| Build Date:       | 1995                |         |  |  |  |
|-------------------|---------------------|---------|--|--|--|
| Compliance:       | 5/1995              |         |  |  |  |
| Make:             | MERCEDES BENZ       |         |  |  |  |
| Model:            | PMC                 |         |  |  |  |
| Variant:          | OH1418/60           |         |  |  |  |
| Series:           | 160                 |         |  |  |  |
| Body Type:        | BUS                 |         |  |  |  |
| Gearbox:          | 5 SPEED             |         |  |  |  |
| Transmission:     | MANUAL TRANSMISSION |         |  |  |  |
| Engine Make:      | MERC                |         |  |  |  |
| Engine Size:      | 6 CYLINDER          |         |  |  |  |
| Fuel Type:        | DIESEL              |         |  |  |  |
| Diff Make / Size: |                     |         |  |  |  |
| Suspension:       | AIRBAG SUSPENSION   |         |  |  |  |
| Ext Colour:       | WHITE DUCO          |         |  |  |  |
| Tyre Size:        | 22.5                |         |  |  |  |
| Tyre Condition:   |                     |         |  |  |  |
| Doors:            | 1                   | Seats:  |  |  |  |
| Volume:           |                     | Height: |  |  |  |
|                   |                     |         |  |  |  |