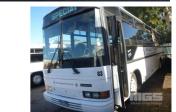

## 1995 MERCEDES BENZ PMC OH1418/60 160 4x2 BUS

## **Asset Details**

| Build Date:       | 1995                |         |  |  |  |
|-------------------|---------------------|---------|--|--|--|
| Compliance:       | 5/1995              |         |  |  |  |
| Make:             | MERCEDES BENZ       |         |  |  |  |
| Model:            | PMC                 |         |  |  |  |
| Variant:          | OH1418/60           |         |  |  |  |
| Series:           | 160                 |         |  |  |  |
| Body Type:        | BUS                 |         |  |  |  |
| Gearbox:          | 5 SPEED             |         |  |  |  |
| Transmission:     | MANUAL TRANSMISSION |         |  |  |  |
| Engine Make:      | MERC                |         |  |  |  |
| Engine Size:      | 6 CYLINDER          |         |  |  |  |
| Fuel Type:        | DIESEL              |         |  |  |  |
| Diff Make / Size: |                     |         |  |  |  |
| Suspension:       | AIRBAG SUSPENSION   |         |  |  |  |
| Ext Colour:       | WHITE DUCO          |         |  |  |  |
| Tyre Size:        | 22.5                |         |  |  |  |
| Tyre Condition:   |                     |         |  |  |  |
| Doors:            | 1                   | Seats:  |  |  |  |
| Volume:           |                     | Height: |  |  |  |
|                   |                     |         |  |  |  |