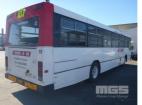

## 1995 MERCEDES BENZ OH1418 CUSTOM COACH

## **Asset Details**

Build Date: 3/1995

Compliance:

Make: MERCEDES BENZ

Model: OH1418

Variant:

Series:

Body Type: CUSTOM COACH

Gearbox: 5 SPEED

Transmission: AUTOMATIC TRANSMISSION

**Engine Make:** 

**Engine Size:** 6 CYLINDER TURBO

Fuel Type: DIESEL

Diff Make / Size:

Suspension: AIRBAG SUSPENSION

Ext Colour: WHITE DUCO