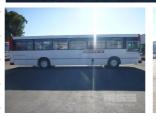

## 1995 MERCEDES BENZ OH1418 CUSTOM COACH

## **Asset Details**

Build Date: 3/1995

Compliance:

Make: MERCEDES BENZ

Model: OH1418

Variant:

Series:

Body Type: CUSTOM COACH

Gearbox: 5 SPEED

Transmission: AUTOMATIC TRANSMISSION

**Engine Make:** 

**Engine Size:** 6 CYLINDER TURBO

Fuel Type: DIESEL

Diff Make / Size:

Suspension: AIRBAG SUSPENSION

Ext Colour: WHITE DUCO