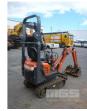

## **KUBOTA K008-3 MINI EXCAVATOR**

## **Asset Details**

| <b>Build Date:</b> |                |
|--------------------|----------------|
| Make:              | KUBOTA         |
| Model:             | K008-3         |
| Series:            |                |
| Drive Type:        |                |
| Axle Config:       |                |
| Body Type:         | MINI EXCAVATOR |
| Gearbox:           |                |
| Transmission:      |                |
| Engine Make:       | KUBOTA         |
| Engine Size:       | 3 CYLINDER     |
| Fuel Type:         | DIESEL         |
| Diff Make / Size:  |                |
| Suspension:        |                |
| Ext Colour:        |                |
| Tyre Size:         |                |
| Tyre Condition:    |                |

## **Features**

S/NO: 42145
70cm PUSH BLADE WITH FOLDAWAY ENDS
PLUMBED HAMMER
25mm PIN, RETRACTABLE RUBBER TRACKS
ROPS BAR
WITH RIPPER TYNE
750mm TRIM BUCKET
3 TOOTH DIG BUCKET, 300mm (W)
2 TOOTH DIG BUCKET, 200mm (W)