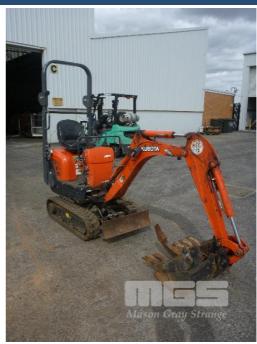

## **KUBOTA K008-3 MINI EXCAVATOR**

## **Asset Details**

| <b>Build Date:</b> |                |
|--------------------|----------------|
| Make:              | KUBOTA         |
| Model:             | K008-3         |
| Series:            |                |
| Drive Type:        |                |
| Axle Config:       |                |
| Body Type:         | MINI EXCAVATOR |
| Gearbox:           |                |
| Transmission:      |                |
| Engine Make:       | KUBOTA         |
| Engine Size:       | 3 CYLINDER     |
| Fuel Type:         | DIESEL         |
| Diff Make / Size:  |                |
| Suspension:        |                |
| Ext Colour:        |                |
| Tyre Size:         |                |
| Tyre Condition:    |                |

## **Asset Identification**

| Odometer:         |         | Rego: |        | State:            |    | Expiry:        |    |
|-------------------|---------|-------|--------|-------------------|----|----------------|----|
| VIN:              | P       |       | PIN:   | JKUK0081H01H42145 |    |                |    |
| <b>Engine No:</b> | 4HP5789 |       | Hours: | 352hours          |    |                |    |
| Papers:           | NO      | Keys: |        | Books:            | NO | Service Books: | NO |

## **Features**

S/NO: 42145
70cm PUSH BLADE WITH FOLDAWAY ENDS
PLUMBED HAMMER
25mm PIN, RETRACTABLE RUBBER TRACKS
ROPS BAR
WITH RIPPER TYNE
750mm TRIM BUCKET
3 TOOTH DIG BUCKET, 300mm (W)
2 TOOTH DIG BUCKET, 200mm (W)