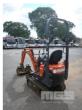

## **KUBOTA K008-3 MINI EXCAVATOR**

## **Asset Details**

| <b>Build Date:</b> |                |
|--------------------|----------------|
| Make:              | KUBOTA         |
| Model:             | K008-3         |
| Series:            |                |
| Drive Type:        |                |
| Axle Config:       |                |
| Body Type:         | MINI EXCAVATOR |
| Gearbox:           |                |
| Transmission:      |                |
| Engine Make:       | KUBOTA         |
| Engine Size:       | 3 CYLINDER     |
| Fuel Type:         | DIESEL         |
| Diff Make / Size:  |                |
| Suspension:        |                |
| Ext Colour:        |                |
| Tyre Size:         |                |
| Tyre Condition:    |                |

## **Features**

S/NO: 42145
70cm PUSH BLADE WITH FOLDAWAY ENDS
PLUMBED HAMMER
25mm PIN, RETRACTABLE RUBBER TRACKS
ROPS BAR
WITH RIPPER TYNE
750mm TRIM BUCKET
3 TOOTH DIG BUCKET, 300mm (W)
2 TOOTH DIG BUCKET, 200mm (W)