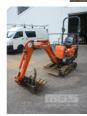

## **KUBOTA K008-3 MINI EXCAVATOR**

## **Asset Details**

| <b>Build Date:</b> |                |
|--------------------|----------------|
| Make:              | KUBOTA         |
| Model:             | K008-3         |
| Series:            |                |
| Drive Type:        |                |
| Axle Config:       |                |
| Body Type:         | MINI EXCAVATOR |
| Gearbox:           |                |
| Transmission:      |                |
| Engine Make:       | KUBOTA         |
| Engine Size:       | 3 CYLINDER     |
| Fuel Type:         | DIESEL         |
| Diff Make / Size:  |                |
| Suspension:        |                |
| Ext Colour:        |                |
| Tyre Size:         |                |
| Tyre Condition:    |                |

## **Features**

S/NO: 42145
70cm PUSH BLADE WITH FOLDAWAY ENDS
PLUMBED HAMMER
25mm PIN, RETRACTABLE RUBBER TRACKS
ROPS BAR
WITH RIPPER TYNE
750mm TRIM BUCKET
3 TOOTH DIG BUCKET, 300mm (W)
2 TOOTH DIG BUCKET, 200mm (W)