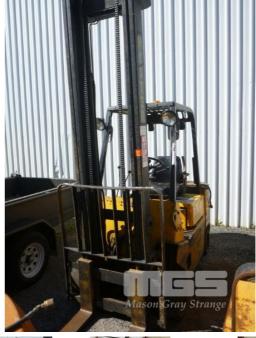

## **HYSTER S300XL FORKLIFT**

## **Features**

Ext Colour: Tyre Size:

**Tyre Condition:** 

2.1T HIGH & CLEARVIEW MAST 550cm LIFT HEIGHT SOLID TYRES SIDE SHIFT NOT WORKING

KEY #13 BACK TILT FAULTY