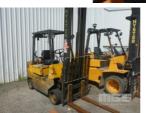

## **HYSTER S300XL FORKLIFT**

## **Features**

Ext Colour: Tyre Size:

**Tyre Condition:** 

2.1T HIGH & CLEARVIEW MAST 550cm LIFT HEIGHT SOLID TYRES SIDE SHIFT NOT WORKING

KEY #13 BACK TILT FAULTY