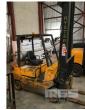

## **HYSTER S300XL FORKLIFT**

## **Features**

Ext Colour: Tyre Size:

**Tyre Condition:** 

2.1T HIGH & CLEARVIEW MAST 550cm LIFT HEIGHT SOLID TYRES SIDE SHIFT NOT WORKING

KEY #13 BACK TILT FAULTY