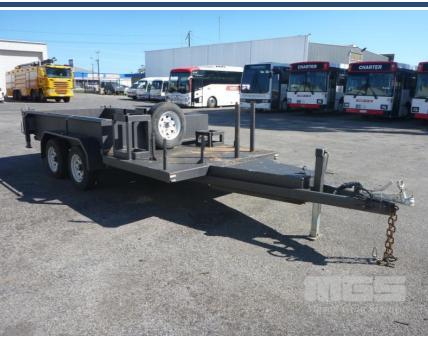

# 12 / 2017 SA TRAILERS 9x5' TANDEM AXLE BOX TILTING PLANT TRAILER

#### **Features**

4 x 6' DRAWER BAR DECK, CHECKER PLATE AGREGATE TRAILER MASS: 1,200kg TARE: 1200kg MAX LOAD: 2,000kg ELECTRIC BRAKES WITH REMOTE OVERRIDE HYDRAULIC TILT PENDANT CONTROL 14" SUNRAYSIA RIMS BALL HITCH