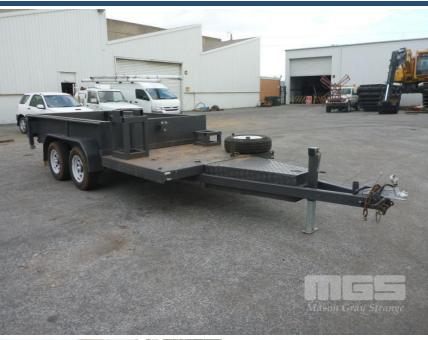

## 12 / 2017 SA TRAILERS 9x5' TANDEM AXLE BOX TILTING PLANT TRAILER

## **Features**

AGREGATE TRAILER MASS: 3200kg
TARE 1200
MAX LOAD 2000kg
HYDRAULIC TILT PENDANT CONTROL
5x6' DRAWER BAR DECK
STEEL CHECKER PLATE
ELECTRIC BRAKES
BALL HITCH
14" SUNRAYSIA RIMS, ROCKER SPRING