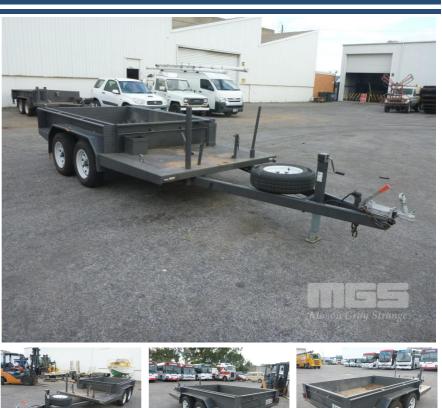

## 12 / 2017 SA TRAILERS 8x5' BOX PLANT TRAILER

## **Asset Details**

| Build Date:  | 12/2017           |  |  |  |
|--------------|-------------------|--|--|--|
| Make:        | SA TRAILERS       |  |  |  |
| Length:      | 8x5'              |  |  |  |
| Sub Cat:     |                   |  |  |  |
| Axle Config: |                   |  |  |  |
| Body Type:   | BOX PLANT TRAILER |  |  |  |
| Model:       |                   |  |  |  |
| ATM:         |                   |  |  |  |
| Volume:      |                   |  |  |  |
| Rating:      |                   |  |  |  |
| Suspension:  |                   |  |  |  |
| Axle Type:   |                   |  |  |  |
| Rim Type:    |                   |  |  |  |
| Tyre Size:   |                   |  |  |  |
| Brakes:      |                   |  |  |  |
| Coupling:    |                   |  |  |  |

## **Features**

AGREGATE TRAILER MASS: 1990kg TARE: 760 MAX LOAD: 1,270kg 6 x 4' DRAWER BAR DECK 14" SUNRAYSIA RIMS ROCKER SPRING SUSPENSION STEEL CHECKER PLATE, BALL HITCH