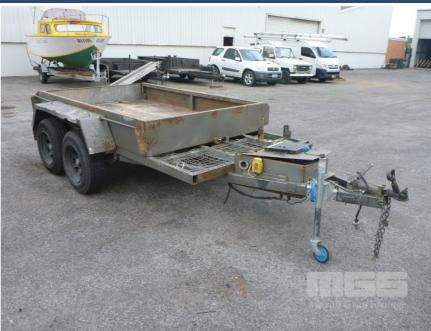

# **UNKNOWN 8x5' TANDEM AXLE BOX TILTING PLANT TRAILER**

TANDEM AXLE

**Body Type:** 

BOX TILTING PLANT TRAILER

Model:

ATM:

Volume:

Rating:

Suspension:

SPRING SUSPENSION

**Axle Type:** 

Rim Type:

Tyre Size:

**Brakes:** 

Coupling:

### **Features**

7 x 5' DRAWER BAR CARRY FRAME 14" SUNRAYSIA RIMS HYDRAULIC TILT PENDANT CONTROL ELECTRIC BRAKES WITH SOLAR TRICKLE CHARGE BALL HITCH