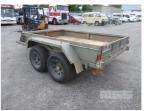

# **UNKNOWN 8x5' TANDEM AXLE BOX TILTING PLANT TRAILER**

TANDEM AXLE

**Body Type:** 

BOX TILTING PLANT TRAILER

Model:

ATM:

Volume:

Rating:

Suspension:

SPRING SUSPENSION

**Axle Type:** 

Rim Type:

Tyre Size:

**Brakes:** 

Coupling:

### **Features**

7 x 5' DRAWER BAR CARRY FRAME 14" SUNRAYSIA RIMS HYDRAULIC TILT PENDANT CONTROL ELECTRIC BRAKES WITH SOLAR TRICKLE CHARGE BALL HITCH