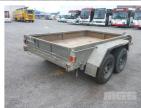

# **UNKNOWN 8x5' TANDEM AXLE BOX TILTING PLANT TRAILER**

TANDEM AXLE

**Body Type:** 

BOX TILTING PLANT TRAILER

Model:

ATM:

Volume:

Rating:

Suspension:

SPRING SUSPENSION

**Axle Type:** 

Rim Type:

Tyre Size:

**Brakes:** 

Coupling:

### **Features**

7 x 5' DRAWER BAR CARRY FRAME 14" SUNRAYSIA RIMS HYDRAULIC TILT PENDANT CONTROL ELECTRIC BRAKES WITH SOLAR TRICKLE CHARGE BALL HITCH