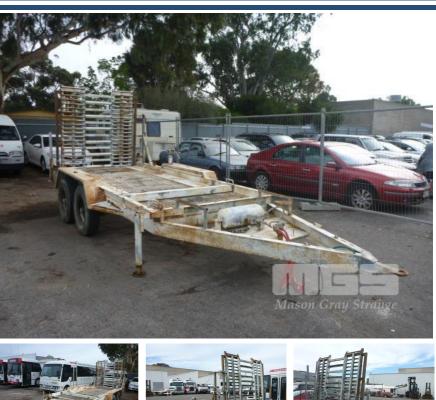

## **14' PLANT TRAILER TANDEM AXLE**

## **Asset Details**

| Build Date:  |                   |
|--------------|-------------------|
| Make:        |                   |
| Length:      | 14'               |
| Sub Cat:     | PLANT TRAILER     |
| Axle Config: | TANDEM AXLE       |
| Body Type:   |                   |
| Model:       |                   |
| ATM:         |                   |
| Volume:      |                   |
| Rating:      |                   |
| Suspension:  | SPRING SUSPENSION |
| Axle Type:   |                   |
| Rim Type:    | STEEL             |
| Tyre Size:   | R16LT             |
| Brakes:      | DRUM              |
| Coupling:    | RING              |

## **Features**

STRETCH MESH FLOOR, MANUAL WINCH LOAD RAMPS, AIR BRAKES