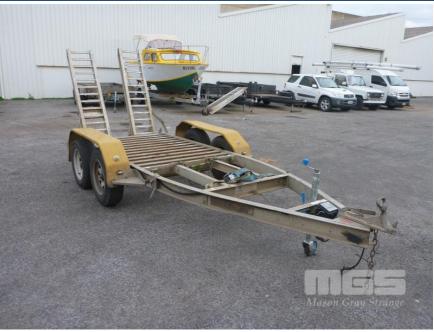

# 04 / 2011 SUREWELD 4x6' TANDEM AXLE ALLOY PLANT TRAILER

### **Asset Details**

Build Date: 4/2011

Make: SUREWELD

Length: 4x6'

**Sub Cat:** 

Axle Config: TANDEM AXLE

**Body Type:** ALLOY PLANT TRAILER

Model:

#### **Features**

MOD: SW2400E

AGREGATE TRAILER MASS: 2,400kg

TARE: 375kg

FOLD DOWN RAMPS 7' DRAWER BAR TORSION BAR SUS 14" SUNRAYSIA RIMS

**BALL HITCH** 