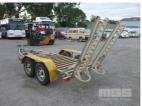

# 04 / 2011 SUREWELD 4x6' TANDEM AXLE ALLOY PLANT TRAILER

### **Asset Details**

Build Date: 4/2011

Make: SUREWELD

Length: 4x6'

**Sub Cat:** 

Axle Config: TANDEM AXLE

**Body Type:** ALLOY PLANT TRAILER

Model:

#### **Features**

MOD: SW2400E

AGREGATE TRAILER MASS: 2,400kg

TARE: 375kg

FOLD DOWN RAMPS 7' DRAWER BAR TORSION BAR SUS 14" SUNRAYSIA RIMS

**BALL HITCH** 