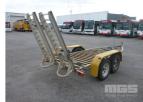

# 04 / 2011 SUREWELD 4x6' TANDEM AXLE ALLOY PLANT TRAILER

### **Asset Details**

Build Date: 4/2011

Make: SUREWELD

Length: 4x6'

**Sub Cat:** 

Axle Config: TANDEM AXLE

**Body Type:** ALLOY PLANT TRAILER

Model:

#### **Features**

MOD: SW2400E

AGREGATE TRAILER MASS: 2,400kg

TARE: 375kg

FOLD DOWN RAMPS 7' DRAWER BAR TORSION BAR SUS 14" SUNRAYSIA RIMS

**BALL HITCH** 