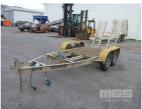

# 04 / 2011 SUREWELD 4x6' TANDEM AXLE ALLOY PLANT TRAILER

### **Asset Details**

Build Date: 4/2011

Make: SUREWELD

Length: 4x6'

**Sub Cat:** 

Axle Config: TANDEM AXLE

**Body Type:** ALLOY PLANT TRAILER

Model:

#### **Features**

MOD: SW2400E

AGREGATE TRAILER MASS: 2,400kg

TARE: 375kg

FOLD DOWN RAMPS 7' DRAWER BAR TORSION BAR SUS 14" SUNRAYSIA RIMS

**BALL HITCH** 