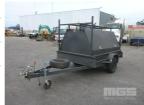

## 2015 MODERN 8x5' SINGLE AXLE TRADESMAN ENCLOSED

## **Asset Details**

2015 **Build Date:** Make: **MODERN** 8x5' Length: **Sub Cat:** SINGLE AXLE **Axle Config:** TRADESMAN ENCLOSED **Body Type:** Model: ATM: Volume: Rating: Suspension: **Axle Type:** Rim Type: Tyre Size: **Brakes:** Coupling:

## **Features**

BLACK, BALL HITCH LADDER RACK, BRAKES, SPARE WHEEL 2 x GAS LIFT DOORS

WITH KEYS