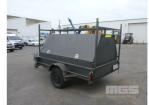

## 2015 MODERN 8x5' SINGLE AXLE TRADESMAN ENCLOSED

## **Asset Details**

2015 **Build Date:** Make: **MODERN** 8x5' Length: **Sub Cat:** SINGLE AXLE **Axle Config:** TRADESMAN ENCLOSED **Body Type:** Model: ATM: Volume: Rating: Suspension: **Axle Type:** Rim Type: Tyre Size: **Brakes:** Coupling:

## **Features**

BLACK, BALL HITCH LADDER RACK, BRAKES, SPARE WHEEL 2 x GAS LIFT DOORS

WITH KEYS