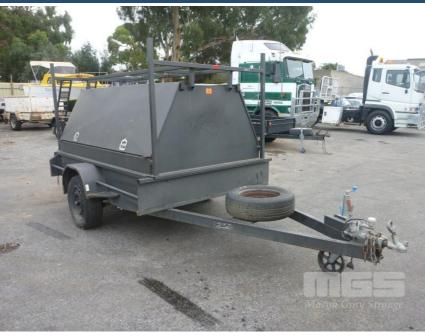

## 2015 MODERN 8x5' SINGLE AXLE TRADESMAN ENCLOSED

## **Asset Details**

2015 **Build Date:** Make: **MODERN** 8x5' Length: **Sub Cat:** SINGLE AXLE **Axle Config:** TRADESMAN ENCLOSED **Body Type:** Model: ATM: Volume: Rating: Suspension: **Axle Type:** Rim Type: Tyre Size: **Brakes:** Coupling:

## **Features**

BLACK, BALL HITCH LADDER RACK, BRAKES, SPARE WHEEL 2 x GAS LIFT DOORS

WITH KEYS