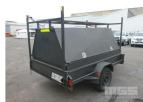

## 2015 MODERN 8x5' SINGLE AXLE TRADESMAN ENCLOSED

## **Asset Details**

2015 **Build Date:** Make: **MODERN** 8x5' Length: **Sub Cat:** SINGLE AXLE **Axle Config:** TRADESMAN ENCLOSED **Body Type:** Model: ATM: Volume: Rating: Suspension: **Axle Type:** Rim Type: Tyre Size: **Brakes:** Coupling:

## **Features**

BLACK, BALL HITCH LADDER RACK, BRAKES, SPARE WHEEL 2 x GAS LIFT DOORS

WITH KEYS