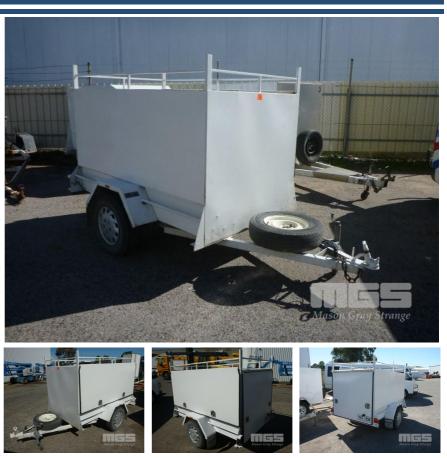

## 09 / 2007 KESSNER 7x4' SINGLE AXLE ENCLOSED TRAILER

## **Asset Details**

| Build Date:  | 9/2007           |  |  |
|--------------|------------------|--|--|
| Make:        | KESSNER          |  |  |
| Length:      | 7x4'             |  |  |
| Sub Cat:     |                  |  |  |
| Axle Config: | SINGLE AXLE      |  |  |
| Body Type:   | ENCLOSED TRAILER |  |  |
| Model:       |                  |  |  |
| ATM:         |                  |  |  |
| Volume:      |                  |  |  |
| Rating:      |                  |  |  |
| Suspension:  |                  |  |  |
| Axle Type:   |                  |  |  |
| Rim Type:    |                  |  |  |
| Tyre Size:   |                  |  |  |
| Brakes:      |                  |  |  |
| Coupling:    | BALL HITCH       |  |  |

## **Features**

LUGGAGE RACK SPARE WHEEL