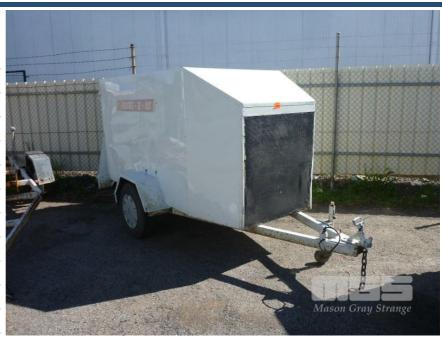

## **UNKNOWN 8x4' SINGLE AXLE ENCLOSED TRAILER**

## **Asset Details**

**Build Date:** 

Make: UNKNOWN

Length: 8x4'

**Sub Cat:** 

Axle Config: SINGLE AXLE

Body Type: ENCLOSED TRAILER

Model:

Coupling: BALL HITCH

## **Features**

BARN DOOR, PASSENGER SIDE FORWARD PA DOOR