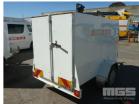

## **UNKNOWN 8x4' SINGLE AXLE ENCLOSED TRAILER**

## **Asset Details**

**Build Date:** 

Make: UNKNOWN

Length: 8x4'

**Sub Cat:** 

Axle Config: SINGLE AXLE

Body Type: ENCLOSED TRAILER

Model:

Rating:

ATM:

Volume:

Suspension:

Axle Type:

Rim Type: 14"

Tyre Size:

**Brakes:** 

Coupling: BALL HITCH









## **Asset Identification**

| Rego:     | YFB 713 | State: | SA | Expiry:           |              | Papers: | YES |
|-----------|---------|--------|----|-------------------|--------------|---------|-----|
| Plant No: |         |        |    | VIN / Chassis:    | NOT RECORDED |         |     |
| S/N:      |         |        |    | <b>Hubometer:</b> |              |         |     |

## **Features**

BARN DOOR, PASSENGER SIDE FORWARD PA DOOR