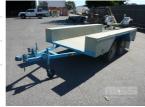

## 07 / 1995 TREG 10x6' FLAT BED TRAILER

## **Asset Details**

| <b>Build Date:</b> | 7/1995           |  |  |
|--------------------|------------------|--|--|
| Make:              | TREG             |  |  |
| Length:            | 10x6'            |  |  |
| Sub Cat:           |                  |  |  |
| Axle Config:       |                  |  |  |
| Body Type:         | FLAT BED TRAILER |  |  |
| Model:             |                  |  |  |
| ATM:               |                  |  |  |
| Volume:            |                  |  |  |
| Rating:            |                  |  |  |
| Suspension:        | TREG             |  |  |
| Axle Type:         | ROCKER SPRING    |  |  |
| Rim Type:          |                  |  |  |
| Tyre Size:         | 185SR 14 TYRES   |  |  |
| Brakes:            | HYDRAULIC        |  |  |
| Coupling:          | TREG HITCH       |  |  |

## **Features**

GTM: 1999

4 x SIDE TOOL BOXES