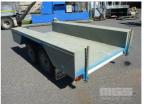

## 07 / 1995 TREG 10x6' FLAT BED TRAILER

## **Asset Details**

| <b>Build Date:</b> | 7/1995           |  |  |
|--------------------|------------------|--|--|
| Make:              | TREG             |  |  |
| Length:            | 10x6'            |  |  |
| Sub Cat:           |                  |  |  |
| Axle Config:       |                  |  |  |
| Body Type:         | FLAT BED TRAILER |  |  |
| Model:             |                  |  |  |
| ATM:               |                  |  |  |
| Volume:            |                  |  |  |
| Rating:            |                  |  |  |
| Suspension:        | TREG             |  |  |
| Axle Type:         | ROCKER SPRING    |  |  |
| Rim Type:          |                  |  |  |
| Tyre Size:         | 185SR 14 TYRES   |  |  |
| Brakes:            | HYDRAULIC        |  |  |
| Coupling:          | TREG HITCH       |  |  |

## **Features**

GTM: 1999

4 x SIDE TOOL BOXES