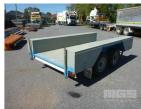

## 07 / 1995 TREG 10x6' FLAT BED TRAILER

## **Asset Details**

| <b>Build Date:</b> | 7/1995           |  |  |
|--------------------|------------------|--|--|
| Make:              | TREG             |  |  |
| Length:            | 10x6'            |  |  |
| Sub Cat:           |                  |  |  |
| Axle Config:       |                  |  |  |
| Body Type:         | FLAT BED TRAILER |  |  |
| Model:             |                  |  |  |
| ATM:               |                  |  |  |
| Volume:            |                  |  |  |
| Rating:            |                  |  |  |
| Suspension:        | TREG             |  |  |
| Axle Type:         | ROCKER SPRING    |  |  |
| Rim Type:          |                  |  |  |
| Tyre Size:         | 185SR 14 TYRES   |  |  |
| Brakes:            | HYDRAULIC        |  |  |
| Coupling:          | TREG HITCH       |  |  |

## **Features**

GTM: 1999

4 x SIDE TOOL BOXES