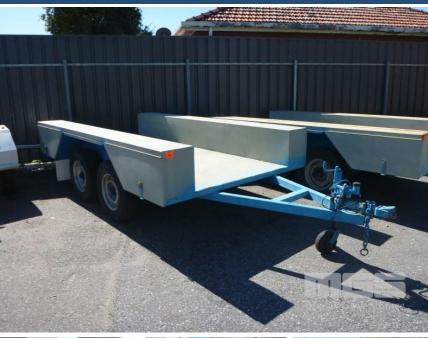

## 07 / 1995 TREG 10x6' FLAT BED TRAILER

## **Asset Details**

| <b>Build Date:</b> | 7/1995           |  |  |
|--------------------|------------------|--|--|
| Make:              | TREG             |  |  |
| Length:            | 10x6'            |  |  |
| Sub Cat:           |                  |  |  |
| Axle Config:       |                  |  |  |
| Body Type:         | FLAT BED TRAILER |  |  |
| Model:             |                  |  |  |
| ATM:               |                  |  |  |
| Volume:            |                  |  |  |
| Rating:            |                  |  |  |
| Suspension:        | TREG             |  |  |
| Axle Type:         | ROCKER SPRING    |  |  |
| Rim Type:          |                  |  |  |
| Tyre Size:         | 185SR 14 TYRES   |  |  |
| Brakes:            | HYDRAULIC        |  |  |
| Coupling:          | TREG HITCH       |  |  |

## **Features**

GTM: 1999

4 x SIDE TOOL BOXES