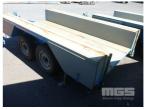

## 07 / 1995 TREG TANDEM AXLE FLAT BED TRAILER

## **Asset Details**

| Build Date:  | 7/1995           |  |  |
|--------------|------------------|--|--|
| Make:        | TREG             |  |  |
| Length:      |                  |  |  |
| Sub Cat:     |                  |  |  |
| Axle Config: | TANDEM AXLE      |  |  |
| Body Type:   | FLAT BED TRAILER |  |  |
| Model:       |                  |  |  |
| ATM:         |                  |  |  |
| Volume:      |                  |  |  |
| Rating:      |                  |  |  |
| Suspension:  | TREG             |  |  |
| Axle Type:   | ROCKER SPRING    |  |  |
| Rim Type:    |                  |  |  |
| Tyre Size:   | 185SR 14 TYRES   |  |  |
| Brakes:      | HYDRAULIC        |  |  |
| Coupling:    | TREG HITCH       |  |  |

## **Features**

GTM: 1999kg 4 x SIDE TOOL BOXES