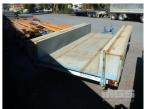

## 07 / 1995 TREG TANDEM AXLE FLAT BED TRAILER

## **Asset Details**

| Build Date:  | 7/1995           |  |  |
|--------------|------------------|--|--|
| Make:        | TREG             |  |  |
| Length:      |                  |  |  |
| Sub Cat:     |                  |  |  |
| Axle Config: | TANDEM AXLE      |  |  |
| Body Type:   | FLAT BED TRAILER |  |  |
| Model:       |                  |  |  |
| ATM:         |                  |  |  |
| Volume:      |                  |  |  |
| Rating:      |                  |  |  |
| Suspension:  | TREG             |  |  |
| Axle Type:   | ROCKER SPRING    |  |  |
| Rim Type:    |                  |  |  |
| Tyre Size:   | 185SR 14 TYRES   |  |  |
| Brakes:      | HYDRAULIC        |  |  |
| Coupling:    | TREG HITCH       |  |  |

## **Features**

GTM: 1999kg 4 x SIDE TOOL BOXES