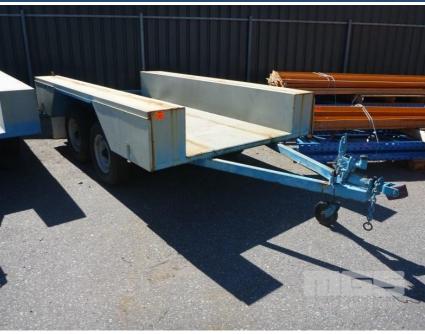

## 07 / 1995 TREG TANDEM AXLE FLAT BED TRAILER

## **Asset Details**

| Build Date:  | 7/1995           |  |  |
|--------------|------------------|--|--|
| Make:        | TREG             |  |  |
| Length:      |                  |  |  |
| Sub Cat:     |                  |  |  |
| Axle Config: | TANDEM AXLE      |  |  |
| Body Type:   | FLAT BED TRAILER |  |  |
| Model:       |                  |  |  |
| ATM:         |                  |  |  |
| Volume:      |                  |  |  |
| Rating:      |                  |  |  |
| Suspension:  | TREG             |  |  |
| Axle Type:   | ROCKER SPRING    |  |  |
| Rim Type:    |                  |  |  |
| Tyre Size:   | 185SR 14 TYRES   |  |  |
| Brakes:      | HYDRAULIC        |  |  |
| Coupling:    | TREG HITCH       |  |  |

## **Features**

GTM: 1999kg 4 x SIDE TOOL BOXES