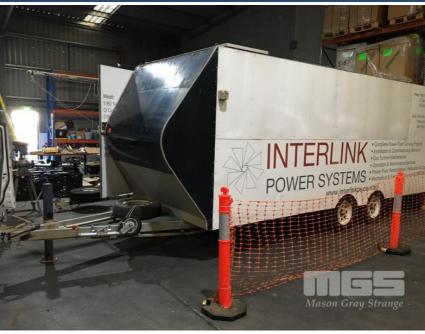

## 2008 GOLDYS 18 x 7' TANDEM AXLE ENCLOSED TRAILER

## **Asset Details**

2008 **Build Date:** Make: **GOLDYS** 18 x 7' Length: **Sub Cat:** TANDEM AXLE **Axle Config: ENCLOSED TRAILER Body Type:** Model: ATM: Volume: Rating: Suspension: **Axle Type: Rim Type:** Tyre Size: **Brakes:** Coupling:

## **Features**

BALL HITCH, BRAKES, POWERED WITH ROOF MOUNT SOLAR PANELS, BATTERY, INVERTER, LIGHTING, SHELVING, SIDE DOOR & REAR TOP HINGED ACCESS DOOR, SPARE WHEEL ALL TYRES GOOD CONDITION HAS DECALS