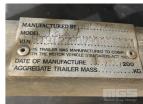

## **Asset Details**

2008 **Build Date:** Make: **GOLDYS** 18 x 7' Length: **Sub Cat:** TANDEM AXLE **Axle Config: ENCLOSED TRAILER Body Type:** Model: ATM: Volume: Rating: Suspension: **Axle Type: Rim Type:** Tyre Size: **Brakes:** Coupling:

## **Asset Identification**

| Rego:     | S422 TDC<br>(SA) | State: |  | Expiry:           |                   | Papers: | NO |
|-----------|------------------|--------|--|-------------------|-------------------|---------|----|
| Plant No: |                  |        |  | VIN / Chassis:    | 6T9T27R078086R001 |         |    |
| S/N:      |                  |        |  | <b>Hubometer:</b> |                   |         |    |