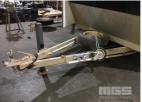

## **Asset Details**

2008 **Build Date:** Make: **GOLDYS** 18 x 7' Length: **Sub Cat:** TANDEM AXLE **Axle Config: ENCLOSED TRAILER Body Type:** Model: ATM: Volume: Rating: Suspension: **Axle Type: Rim Type:** Tyre Size: **Brakes:** Coupling:

## **Features**

BALL HITCH, BRAKES, POWERED WITH ROOF MOUNT SOLAR PANELS, BATTERY, INVERTER, LIGHTING, SHELVING, SIDE DOOR & REAR TOP HINGED ACCESS DOOR, SPARE WHEEL ALL TYRES GOOD CONDITION HAS DECALS