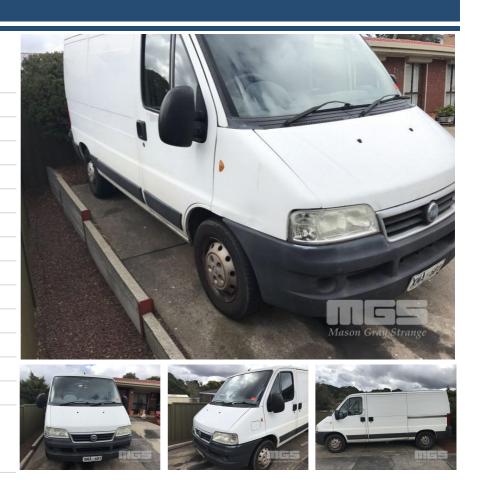

## 2006 FIAT DUCATO VAN

## **Asset Details**

| Build Date:   | 2006           |
|---------------|----------------|
| Compliance:   | 12/6           |
| Make:         | FIAT           |
| Model:        | DUCATO         |
| Variant:      |                |
| Series:       |                |
| Body Type:    | VAN            |
| Engine Size:  | 2800           |
| Transmission: | 5 SPEED MANUAL |
| Fuel Type:    | DIESEL TURBO   |
| Ext. Colour:  | WHITE          |
| Int. Colour:  | GREY TRIM      |
| Doors:        | 2              |
| Seats:        | 3              |
| Drive Type:   |                |

## **Asset Identification**

| Odometer:  | 248256<br>SHOWING | Rego: | XMA601 | State: |     | Expiry:        |    |
|------------|-------------------|-------|--------|--------|-----|----------------|----|
| VIN:       | ZFA24400007835750 |       |        | PIN:   |     |                |    |
| Engine No: |                   |       |        | Hours: |     |                |    |
| Papers:    |                   | Keys: | 2      | Books: | YES | Service Books: | NO |

## **Features**

AIR CON, BLUETOOTH, CENTRAL LOCKING, SPARE WHEEL, TOW BAR, DOM 12/06 REAR AND SIDE ACCESS DOORS. REVERSE CAMERA.