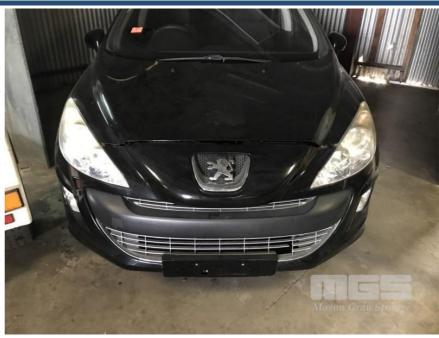

## **2009 PEUGEOT 308**

## **Asset Details**

Build Date: 2009

Compliance:

Make: PEUGEOT

Model: 308

Variant:

Series:

Body Type:
Engine Size: 4 CYLINDER

Transmission: MANUAL TRANSMISSION

Fuel Type: PETROL

Ext. Colour: BLUE DUCO

Int. Colour:

Doors: Seats:

\_ \_

Drive Type:

## **Features**

ALLOY WHEELS, (\*\*\*NOTE: ALL FAULTS, RUNS ROUGH\*\*\*)