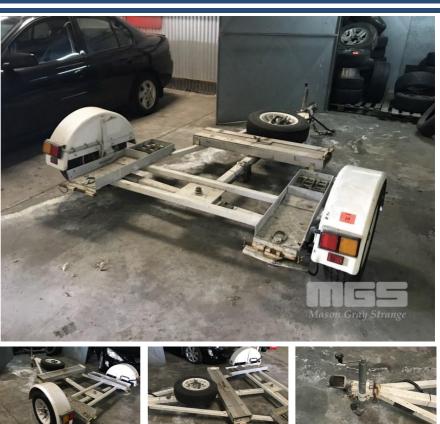

## **CAR CARRIER TRAILER TOW BEHIND**

## **Features**

ALLOY RIMS, WITH SPARE LED LIGHTS SWIVEL RUBBER PIN HITCH