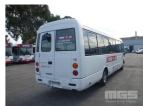

## 2006 MITSUBISHI BE649JRMDFAC ROSA BUS

## **Asset Details**

**Build Date:** 2/2006

Compliance:

**MITSUBISHI** Make:

BE649JRMDFAC Model:

Variant:

ROSA Series:

**Body Type:** BUS

6 SPEED **Gearbox:** 

Transmission: MANUAL TRANSMISSION

**Engine Make: MITSUBISHI** 

4 CYLINDER **Engine Size:** 

DIESEL **Fuel Type:** 

Diff Make / Size:

SPRING SUSPENSION Suspension:

WHITE DUCO **Ext Colour:** 

205/85R16 Tyre Size:

Tyre Condition: Good

| Doors:  | 3 | Seats:  | 25 |
|---------|---|---------|----|
| Volume: |   | Height: |    |

| Doors:  | 3 | Seats:  | 25 | Length: | Capacity: |         |
|---------|---|---------|----|---------|-----------|---------|
| Volume: |   | Height: |    | Width:  | GVM:      | 6,285kg |
| GCM:    |   | SWL:    |    | HP:     | Tare:     |         |