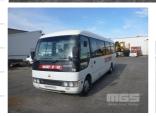

## 2006 MITSUBISHI BE649JRMDFAC ROSA BUS

## **Asset Details**

**Build Date:** 2/2006

Compliance:

**MITSUBISHI** Make:

BE649JRMDFAC Model:

Variant:

ROSA Series:

**Body Type:** BUS

6 SPEED **Gearbox:** 

Transmission: MANUAL TRANSMISSION

**Engine Make: MITSUBISHI** 

4 CYLINDER **Engine Size:** 

DIESEL **Fuel Type:** 

Diff Make / Size:

SPRING SUSPENSION Suspension:

WHITE DUCO **Ext Colour:** 

205/85R16 Tyre Size:

Tyre Condition: Good

| Doors:  | 3 | Seats:  | 25 |
|---------|---|---------|----|
| Volume: |   | Height: |    |

| Doors:  | 3 | Seats:  | 25 | Length: | Capacity: |         |
|---------|---|---------|----|---------|-----------|---------|
| Volume: |   | Height: |    | Width:  | GVM:      | 6,285kg |
| GCM:    |   | SWL:    |    | HP:     | Tare:     |         |