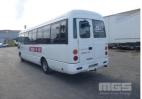

## 2006 MITSUBISHI BE649JRMDFAC ROSA BUS

## **Asset Details**

**Build Date:** 2/2006

Compliance:

**MITSUBISHI** Make:

BE649JRMDFAC Model:

Variant:

ROSA Series:

**Body Type:** BUS

6 SPEED **Gearbox:** 

Transmission: MANUAL TRANSMISSION

**Engine Make: MITSUBISHI** 

4 CYLINDER **Engine Size:** 

DIESEL **Fuel Type:** 

Diff Make / Size:

SPRING SUSPENSION Suspension:

WHITE DUCO **Ext Colour:** 

205/85R16 Tyre Size:

Tyre Condition: Good

| Doors:  | 3 | Seats:  | 25 |
|---------|---|---------|----|
| Volume: |   | Height: |    |

| Doors:  | 3 | Seats:  | 25 | Length: | Capacity: |         |
|---------|---|---------|----|---------|-----------|---------|
| Volume: |   | Height: |    | Width:  | GVM:      | 6,285kg |
| GCM:    |   | SWL:    |    | HP:     | Tare:     |         |