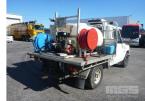

## **Features**

AIR CON, ALLOY TRAY, SPARE WHEEL, TOOL BOX, TOW BAR, DUAL DRIVE CONTROLS 600 LITRE POLY TANK
4HP HONDA POWERED AR7C BP PUMP
2 x HAND SPRAY REELS
REVERSE CAMERA, ALL FAULTS,
DUAL KEY START LOCATION