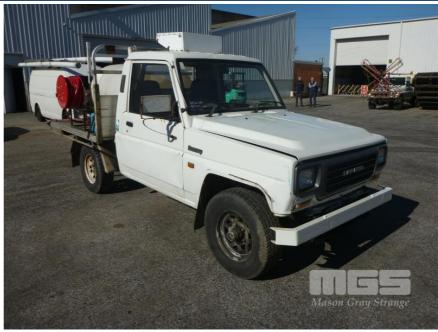

## 1992 DAIHATSU ROCKY F77 SPRAY UTILITY 4x4

#### **Asset Details**

**Build Date:** 7/1992

Compliance:

Make: DAIHATSU

Model: ROCKY

Variant:

Series: F77

**Body Type:** SPRAY UTILITY

**Engine Size:** 2.7 LITRE 4 CYLINDER

**Transmission:** 5 SPEED MANUAL TRANSMISSION

Fuel Type: DIESEL

Ext. Colour: WHITE DUCO

Int. Colour: GREY

Doors: 2

Seats: 2

Drive Type: 4x4

## **Features**

AIR CON, ALLOY TRAY, SPARE WHEEL, TOOL BOX, TOW BAR, DUAL DRIVE CONTROLS 600 LITRE POLY TANK
4HP HONDA POWERED AR7C BP PUMP
2 x HAND SPRAY REELS
REVERSE CAMERA, ALL FAULTS,
DUAL KEY START LOCATION