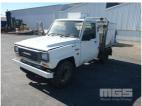

## 1992 DAIHATSU ROCKY F77 SPRAY UTILITY 4x4

#### **Asset Details**

**Build Date:** 7/1992

Compliance:

Make: DAIHATSU

Model: ROCKY

Variant:

Series: F77

**Body Type:** SPRAY UTILITY

**Engine Size:** 2.7 LITRE 4 CYLINDER

**Transmission:** 5 SPEED MANUAL TRANSMISSION

Fuel Type: DIESEL

Ext. Colour: WHITE DUCO

Int. Colour: GREY

Doors: 2

Seats: 2

Drive Type: 4x4