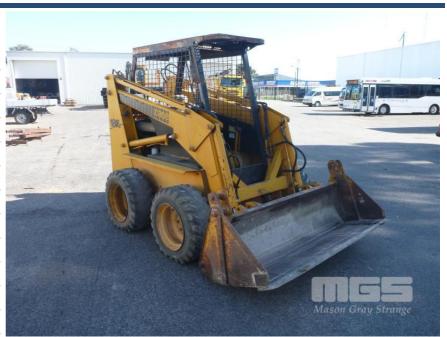

## **CASE 1845 SKID STEER LOADER**

## **Asset Details**

**Build Date:** 

Make: CASE

**Model:** 1845

Series:

**Drive Type:** 

Axle Config:

Body Type: SKID STEER LOADER

## **Features**

4 IN 1 BUCKET ROPS CAGE, ALL FAULTS LOAD RAMPS, TOW ASSEMBLY & ASSORTED FILTERS

(BOX SPARES IN OFFICE)

**KEY #42**