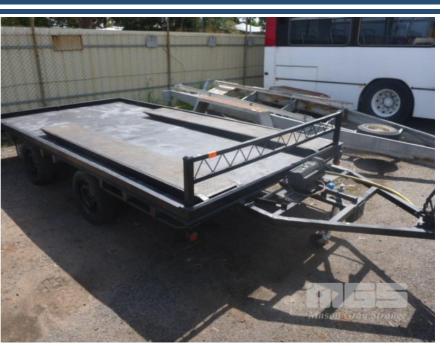

## **1981 TREG TANDEM AXLE CAR TRAILER**

## **Features**

440 x 230cm LEAF SPRINGS WITH RAMPS 14" RIMS **ELECTRIC SUPER WINCH & REMOTE**