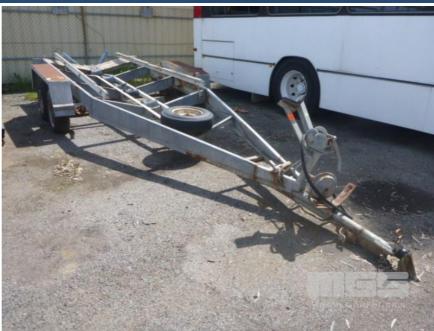

## **TANDEM AXLE BOAT TRAILER**

## **Asset Details Build Date:** Make: Length: **Sub Cat:** TANDEM AXLE **Axle Config: BOAT TRAILER Body Type:** Model: ATM: Volume: Rating: SPRING SUSPENSION Suspension: **Axle Type:** 13" STEEL RIMS Rim Type: Tyre Size: **Brakes:** Coupling:

## **Features**

GALV STEEL CONSTRUCTION BALL HITCH MANUAL BOAT WINCH SPARE, SOME RUST NEEDS MAKEOVER