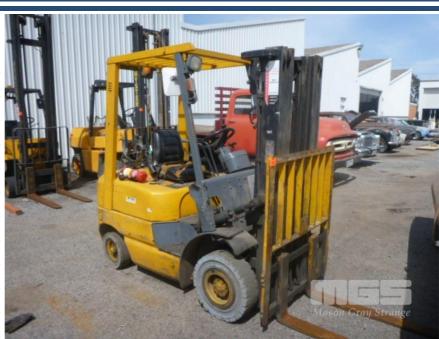

# **TCM FG18N18 FORKLIFT**

#### **Features**

S/NO: 16L02799 SWL: 1,490kg MAX LIFT: 4,350mm 3 STAGE CONTAINER MAST **SOLID TYRES** 

FIRE EXTINGUISHER

**KEY #34** 

#### Condition

| Location | Damage                        |  |
|----------|-------------------------------|--|
|          | SET DAMAGES, DENTS, SCRATCHES |  |
|          | BROKEN PLASTICS               |  |