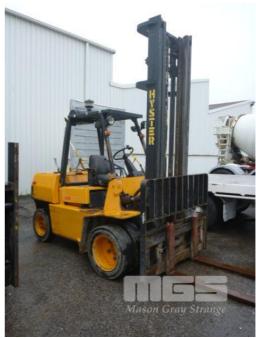

# **HYSTER H400XLS-6 FORKLIFT**

### **Asset Details**

**Build Date:** Make: **HYSTER** Model: H400XLS-6 Series: **Drive Type: Axle Config: Body Type: FORKLIFT Gearbox: Transmission: Engine Make: Engine Size:** DIESEL/LPG **Fuel Type:** Diff Make / Size: Suspension: **Ext Colour:** Tyre Size: **Tyre Condition:** 

### **Features**

4.4T SOLID TYRES 2 STAGE MAST SIDE SHIFT