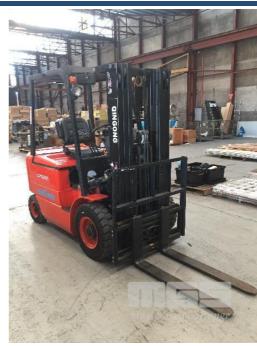

## **QINGONG CPD20QC ELECTRIC FORKLIFT**

## **Features**

S/NO: 12050719 2,000kg CAPACITY 4,500mm LIFT HEIGHT 3 STAGE CONTAINER MAST SIDE SHIFT, SOLID TYRES WITH CHARGER S/NO: WJ99098 415V