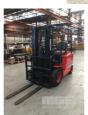

## **QINGONG CPD20QC ELECTRIC FORKLIFT**

## **Features**

S/NO: 12050719 2,000kg CAPACITY 4,500mm LIFT HEIGHT 3 STAGE CONTAINER MAST SIDE SHIFT, SOLID TYRES WITH CHARGER S/NO: WJ99098 415V