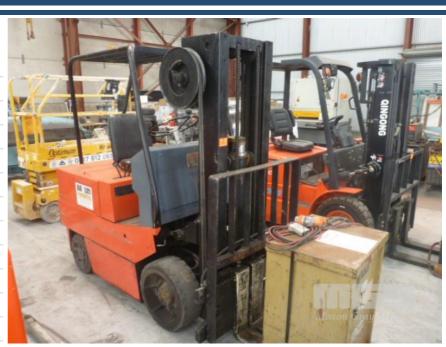

## **CONVEYANCER ELECTRIC FORKLIFT**

## **Features**

TYPE: ES24 S/NO: 36530403 SWL: 2,268kg

2 STAGE MAST, SIDESHIFT

**SOLID TYRES** 

WITH CHARGER STYLE 182R140 S/NO: 750520 415V, 12AMP

ANDERSON PLUG CONNECTION

**KEY #35**