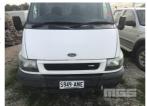

## 2006 FORD T350 TRANSIT VAN

## **Asset Details**

**Build Date:** 2006

Compliance:

**FORD** Make:

Model: T350

Variant:

Series:

**Body Type:** TRANSIT VAN

**Engine Size:** 

**Transmission:** 6 SPEED SPEED

**Fuel Type:** DIESEL

Ext. Colour:

Int. Colour:

Doors: Seats:

**Drive Type:** 

## **Asset Identification**

| Odometer:         | 448,000kms        | Rego: | S949 ANE | State: |    | Expiry:        |    |
|-------------------|-------------------|-------|----------|--------|----|----------------|----|
| VIN:              | WF0LXXTTFL5D40563 |       |          | PIN:   |    |                |    |
| <b>Engine No:</b> |                   |       |          | Hours: |    |                |    |
| Papers:           | NO                | Keys: |          | Books: | NO | Service Books: | NO |