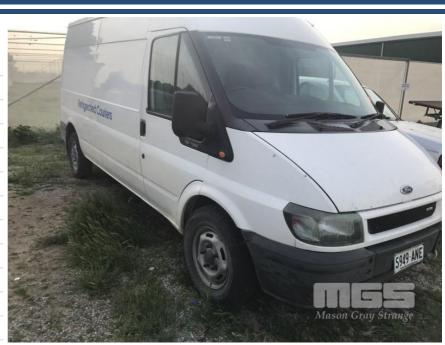

## 2006 FORD T350 TRANSIT VAN

## **Asset Details**

**Build Date:** 2006

Compliance:

**FORD** Make:

Model: T350

Variant:

Series:

**Body Type:** TRANSIT VAN

**Engine Size:** 

**Transmission:** 6 SPEED SPEED

**Fuel Type:** DIESEL

Ext. Colour:

Int. Colour:

Doors: Seats:

**Drive Type:** 

## **Asset Identification**

| Odometer:         | 448,000kms        | Rego: | S949 ANE | State: |    | Expiry:        |    |
|-------------------|-------------------|-------|----------|--------|----|----------------|----|
| VIN:              | WF0LXXTTFL5D40563 |       |          | PIN:   |    |                |    |
| <b>Engine No:</b> |                   |       |          | Hours: |    |                |    |
| Papers:           | NO                | Keys: |          | Books: | NO | Service Books: | NO |