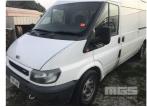

## 2006 FORD T350 TRANSIT VAN

## **Asset Details**

**Build Date:** 2006

Compliance:

**FORD** Make:

Model: T350

Variant:

Series:

**Body Type:** TRANSIT VAN

**Engine Size:** 

**Transmission:** 6 SPEED SPEED

**Fuel Type:** DIESEL

Ext. Colour:

Int. Colour:

Doors: Seats:

**Drive Type:** 

## **Asset Identification**

| Odometer:         | 448,000kms        | Rego: | S949 ANE | State: |    | Expiry:        |    |
|-------------------|-------------------|-------|----------|--------|----|----------------|----|
| VIN:              | WF0LXXTTFL5D40563 |       |          | PIN:   |    |                |    |
| <b>Engine No:</b> |                   |       |          | Hours: |    |                |    |
| Papers:           | NO                | Keys: |          | Books: | NO | Service Books: | NO |